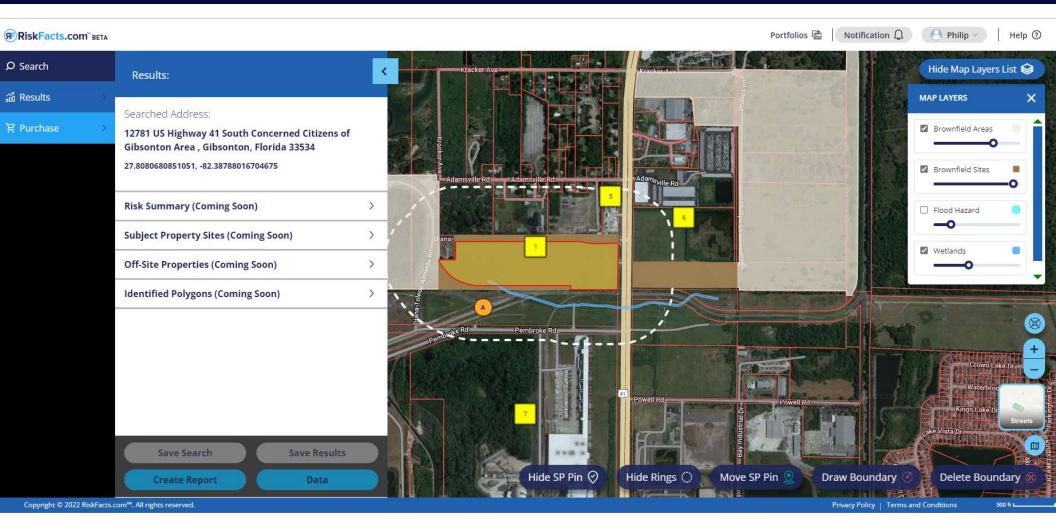

# How Can Prop-Tech be Used to Aid Brownfield Projects?

- One Platform to Search Multiple Sources of Data
- Search For Real Estate within Designated Brownfield Areas
- Evaluate Real Estate for Known Environmental Concerns
- Evaluate Real Estate for Other Concerns:
  - Wetlands
  - > Flood Zones
  - > Pipelines
  - Superfund National Priority Listed (NPL) Plumes/Areas
- Ability to Print Results of the Search

### **EXAMPLES**

The following slides are screen shots from our Beta Platform which help to convey what RiskFacts is completing:

About Us Contact Us

Portfolios @

Help ①