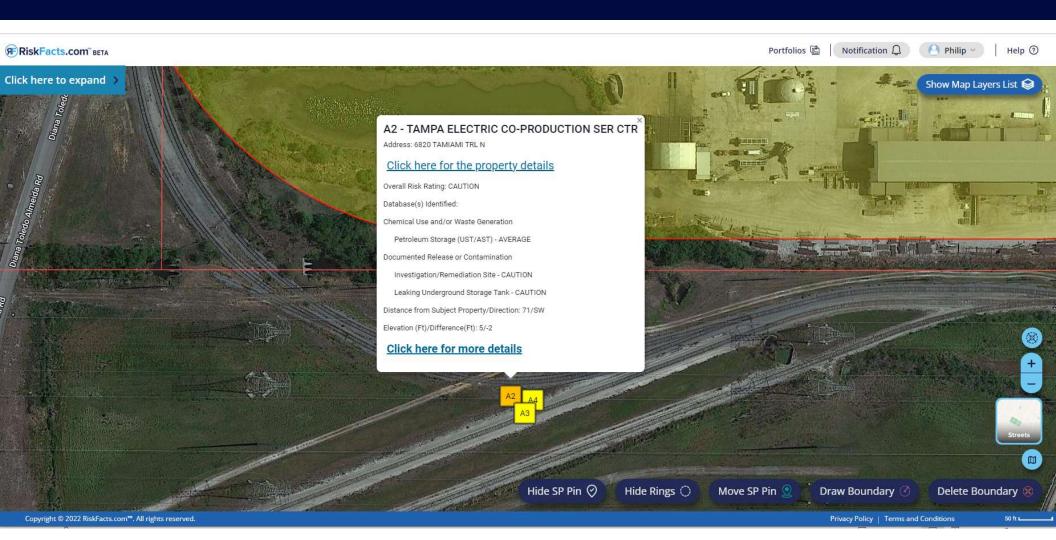

# How Can Prop-Tech be Used to Aid Brownfield Projects?

- One Platform to Search Multiple Sources of Data
- Search For Real Estate within Designated Brownfield Areas
- Evaluate Real Estate for Known Environmental Concerns
- Evaluate Real Estate for Other Concerns:
  - Wetlands
  - > Flood Zones
  - > Pipelines
  - Superfund National Priority Listed (NPL) Plumes/Areas
- Ability to Print Results of the Search

### **EXAMPLES**

The following slides are screen shots from our Beta Platform which help to convey what RiskFacts is completing:

About Us Contact Us

Portfolios @

Help ①