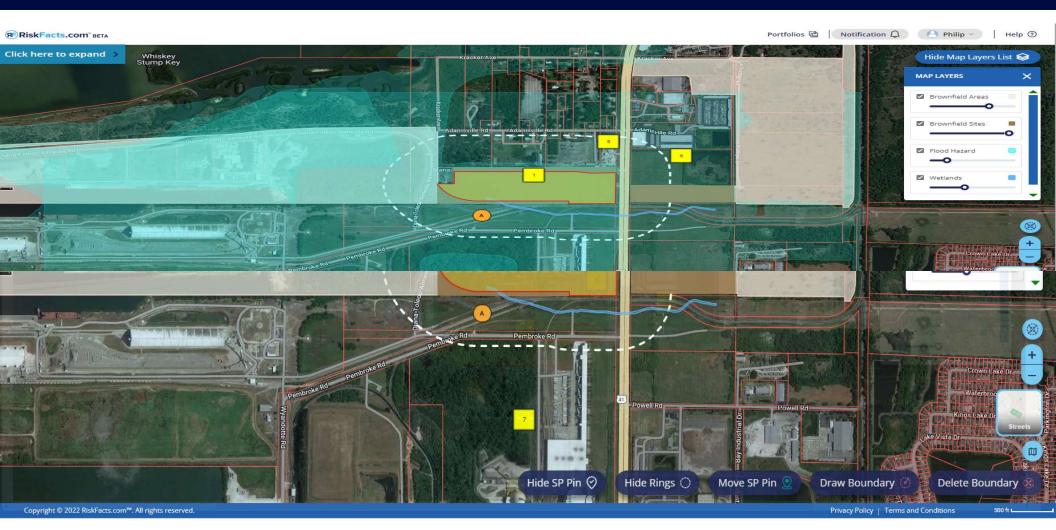

# How Can Prop-Tech be Used to Aid Brownfield Projects?

- One Platform to Search Multiple Sources of Data
- Search For Real Estate within Designated Brownfield Areas
- Evaluate Real Estate for Known Environmental Concerns
- Evaluate Real Estate for Other Concerns:
  - Wetlands
  - > Flood Zones
  - > Pipelines
  - Superfund National Priority Listed (NPL) Plumes/Areas
- Ability to Print Results of the Search

### **EXAMPLES**

The following slides are screen shots from our Beta Platform which help to convey what RiskFacts is completing:

About Us Contact Us

Portfolios @

Help ①