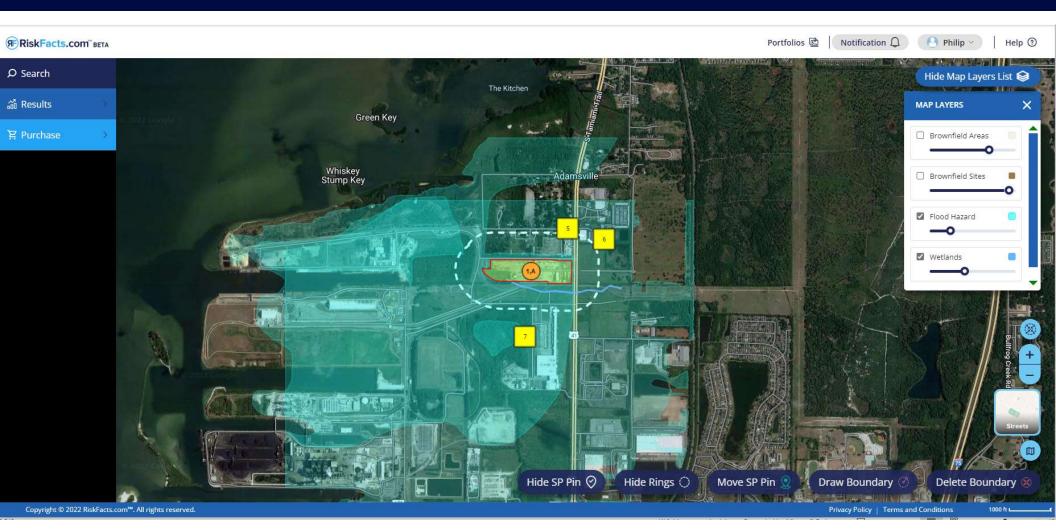

# How Can Prop-Tech be Used to Aid Brownfield Projects?

- One Platform to Search Multiple Sources of Data
- Search For Real Estate within Designated Brownfield Areas
- Evaluate Real Estate for Known Environmental Concerns
- Evaluate Real Estate for Other Concerns:
  - Wetlands
  - > Flood Zones
  - > Pipelines
  - Superfund National Priority Listed (NPL) Plumes/Areas
- Ability to Print Results of the Search

### **EXAMPLES**

The following slides are screen shots from our Beta Platform which help to convey what RiskFacts is completing:

About Us Contact Us

Portfolios @

Help ①